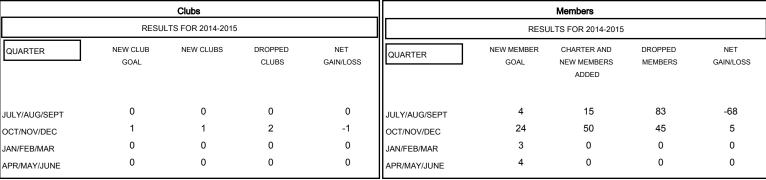

## MONTHLY MEMBERSHIP PROGRESS REPORT

District 6 W

Results as of: 11/30/2014

## LOCATION COLORADO Kenneth Schwols GMT CA 1



## GOALS AND ACTUAL NEW CLUBS CUMULATIVE



## GOALS AND ACTUAL MEMBERS CUMULATIVE



| MEMBERS                           |
|-----------------------------------|
| - ● - CURRENT YEAR ACTUAL MEMBERS |
| - ▲ - LAST YEAR ACTUAL MEMBERS    |
|                                   |

| DROPPED CLUBS: 2 |     |
|------------------|-----|
| DROPPED MEMBERS  |     |
| DECEASED         | 8   |
| CLUB CANCELLED   | 7   |
| OTHER            | 113 |
| TOTAL            | 128 |

| 17 CLUBS OF 33 ADDED 1 OR MORE<br>NEW MEMBERS | GENDER DISTRIBUTION  MALE 644 (66.87%)  FEMALE 319 (33.13%) |           |
|-----------------------------------------------|-------------------------------------------------------------|-----------|
| CLICK HERE FOR HEALTH ASSESSMENT DATA         | FAMILY UNIT MEMBERS HEAD OF HOUSE