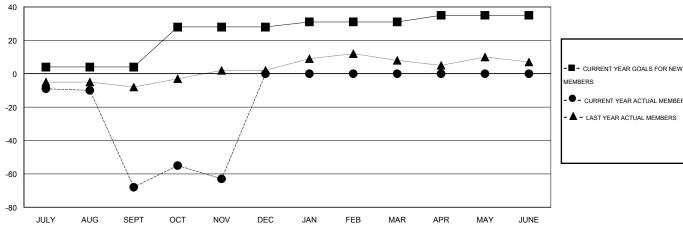

## GOALS AND ACTUAL MEMBERS CUMULATIVE

| MEMBERS                           |
|-----------------------------------|
| - ● - CURRENT YEAR ACTUAL MEMBERS |
| - ▲ - LAST YEAR ACTUAL MEMBERS    |
|                                   |